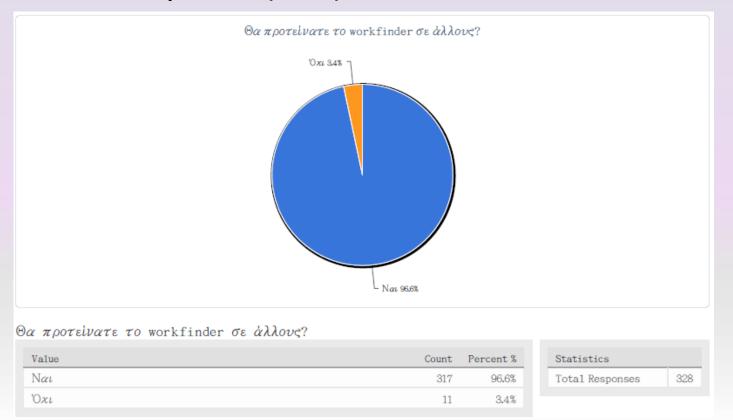

#### Almost all of the respondents (96,6%) would recommend the website to others