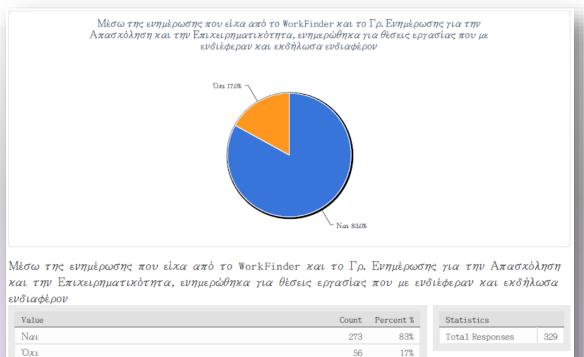

Only 8% used the office services for career guidance and orientation.

A large number of the respondents (83%) declared that they have been informed by the website or the office, of jobs in their areas of interest.