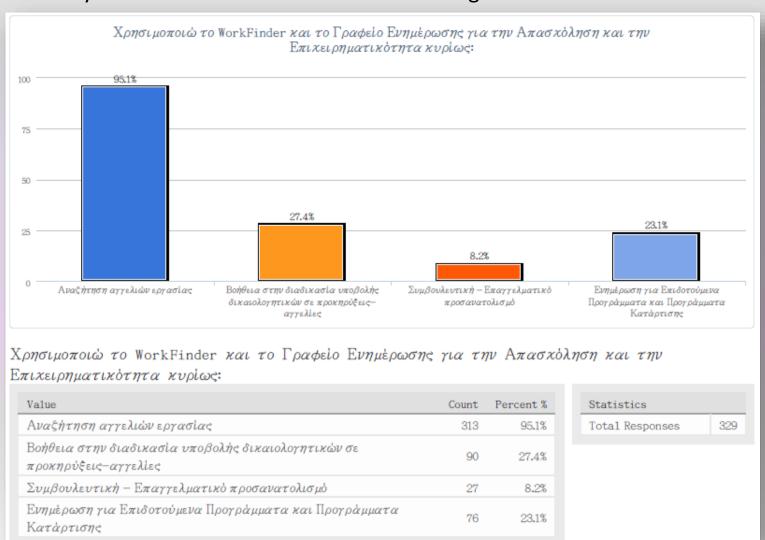

# Nearly all of the respondents (95%) used the website and the Employment Information Office (separately or in combination) to discover job opportunities.

Some of them (27%) were seeking assistance for submitting an application or fill in forms. 23% were interested in seminars, programs and grants.

Only 8% used the office services for career guidance and orientation.

A large number of the respondents (83%) declared that they have been informed by the website or the office, of jobs in their areas of interest.