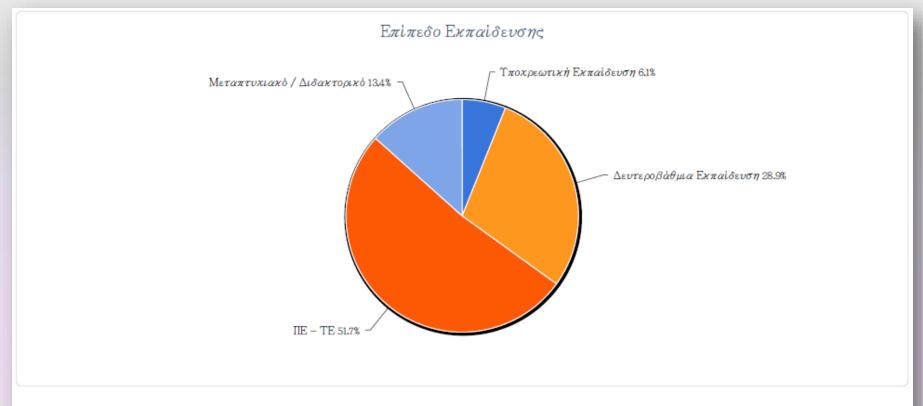

**Educational Level**: The majority of the respondents (65 %) have completed a higher education degree. 28,9 % had secondary education while only 6,1% had primary education

#### Επίπεδο Εκπαίδευσης

| Value                      | Count | Percent % |
|----------------------------|-------|-----------|
| Υποχρεωτική Εκπαίδευση     | 20    | 6.1%      |
| Δευτεροβάθμια Εκπαίδευση   | 95    | 28.9%     |
| ПЕ – ТЕ                    | 170   | 51.7%     |
| Μεταπτυχιακό / Διδακτορικό | 44    | 13.4%     |