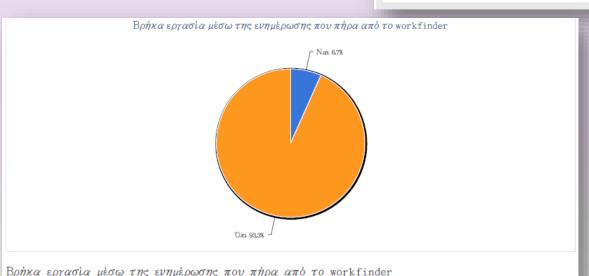

Value

Ναι

Όχι

Count Percent %

307

6.7%

93.3%

Statistics

Total Responses

22 of the respondents declared that they had found a job by using the platform.

\*Members who had already found a job through the website were less likely to respond to the survey