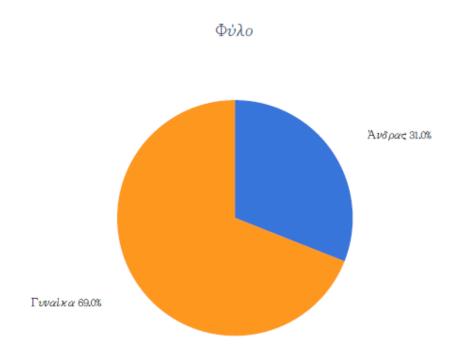

### **Gender:** A significantly higher proportion of women than men responded to the survey

#### Φύλο

| Value   | Count | Percent % |
|---------|-------|-----------|
| Άνδρας  | 102   | 31%       |
| Γυναίκα | 227   | 69%       |

| Statistics      |     |
|-----------------|-----|
| Total Responses | 329 |
|                 |     |