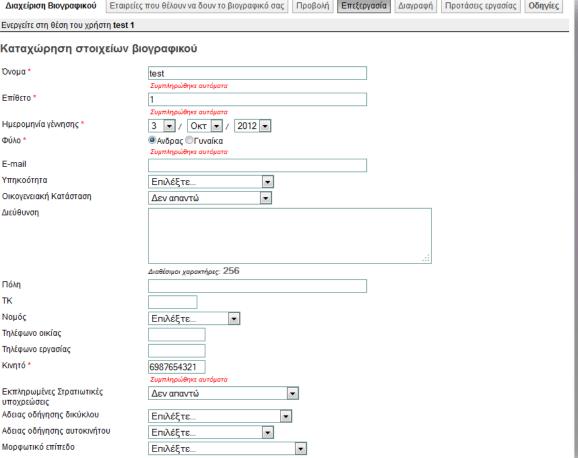

#### **2.** Fill out the form

Καλώς ήλθατε!

Είσοδος | Εγγραφή

| Βήμα 2: Στοιχεία εγ                          | γραφής                                                   |
|----------------------------------------------|----------------------------------------------------------|
| Παρακαλούμε συμπληρι<br>του λογαριασμού σας. | ώστε τα παρακάτω στοιχεία για την εγγραφής σας.          |
| Προσοχή! Τα πεδία με *                       | είναι υποχρεωτικά.                                       |
| Στοιχεία εγγραφής για                        | Φυσικό πρόσωπο ▼                                         |
| Όνομα *                                      |                                                          |
| Επώνυμο *                                    |                                                          |
| Φύλο *                                       | Ανδρας 🕶                                                 |
| Ημερομηνία γέννησης *                        | ΟΝα χρησιμοποιηθεί <b>Θ</b> Να <b>μην</b> χρησιμοποιηθεί |
|                                              | 1 🕶 / lav 💌 / 1940 💌                                     |
| Email                                        |                                                          |
| Κινητό τηλέφωνο *                            |                                                          |
| Εθνικότητα *                                 | Επιλέξτε 🔻                                               |
| Ηλικιακή Κατηγορία *                         | Επιλέξτε 💌                                               |
|                                              | Επόμενο                                                  |