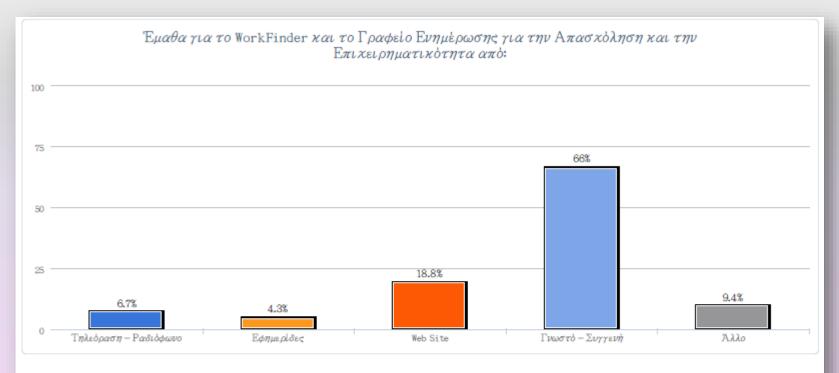

# Most of the respondents (66%) heard about the website and the Employment Information Office from friends and family.

Έμαθα για το WorkFinder και το Γραφείο Ενημέρωσης για την Απασχόληση και την Επιχειρηματικότητα από:

| Value                 | Count | Percent % |
|-----------------------|-------|-----------|
| Τηλεόραση – Ραδιόφωνο | 22    | 6.7%      |
| Εφημερίδες            | 14    | 4.3%      |
| Web Site              | 62    | 18.8%     |
| Γνωστό – Συγγενή      | 217   | 66%       |
| Άλλο                  | 31    | 9.4%      |