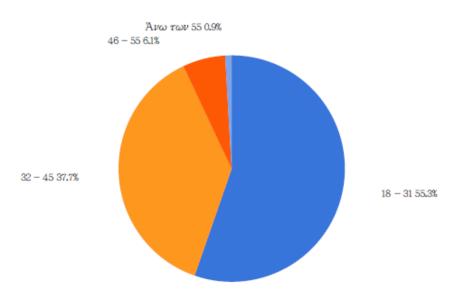

# **Age:** Most of the respondents were under the age of 31 (55,3%). Older respondents (over 65) were substantially fewer (0,9%)

#### Ηλικιακή Κατηγορία

| Value      | Count | Percent % |
|------------|-------|-----------|
| 18 - 31    | 182   | 55,3%     |
| 32 - 45    | 124   | 37.7%     |
| 46 – 55    | 20    | 6.1%      |
| Άνω των 55 | 3     | 0.9%      |